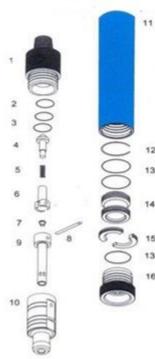

## Valveless & Tubeless Down-the-hole hammer - No Blow Tube in Bit

15. Bit lock 16 16. Chuck

Shank **Top Connection** DHD 340 2-3/8" API Regular **Cylinder Bore Hole Range** inch mm inch mm mm inch 115 86 3.38 4.5 127 5

| 5. Spring       |     |     |
|-----------------|-----|-----|
|                 |     |     |
| 6. Top valve    |     | 85  |
| 7. Choke        |     |     |
| 8. Pin          |     | 111 |
| 9. Control tube |     | 200 |
| 10. Striker     | - 5 |     |
| 11. Cylinder    |     |     |
| 12. Circlip     |     |     |
| 13.0 ring       |     |     |
| 14. Guide bush  |     |     |
| an at 1 1       |     |     |