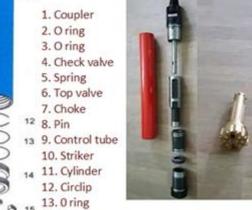

## Valveless & Tubeless Down-the-hole hammer - No Blow Tube in Bit

15. Bit lock 16 16. Chuck

Shank **Top Connection** DHD 340 2-3/8" API Regular **Cylinder Bore Hole Range** inch mm inch mm mm inch 115 86 3.38 4.5 127 5

| 5. Spring       |     |     |
|-----------------|-----|-----|
|                 |     |     |
| 6. Top valve    |     | 85  |
| 7. Choke        |     |     |
| 8. Pin          |     | 111 |
| 9. Control tube |     | 200 |
| 10. Striker     | - 5 |     |
| 11. Cylinder    |     |     |
| 12. Circlip     |     |     |
| 13.0 ring       |     |     |
| 14. Guide bush  |     |     |
| an at 1 1       |     |     |